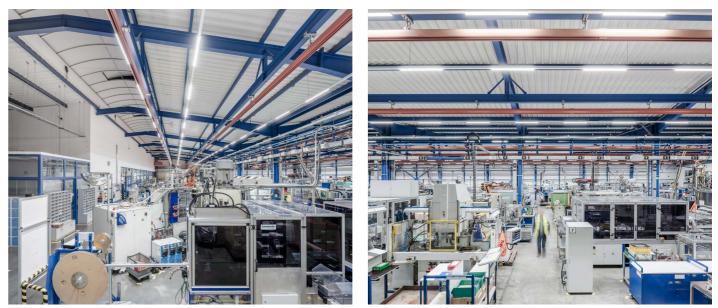

For the company Swoboda CZ s.r.o., a European manufacturer of automotive plastic components, in full continuous operation and without interruption we have exchanged obsolete discharge luminaires for new, modern dimmable LED luminaires fitted with a ZUMTOBEL TECTON trucking

## **ARGIA** lighting solution

## ZUMTOBEL TECTON SYSTEM 58 W

164 units

8.10 kW

42,590 kWh