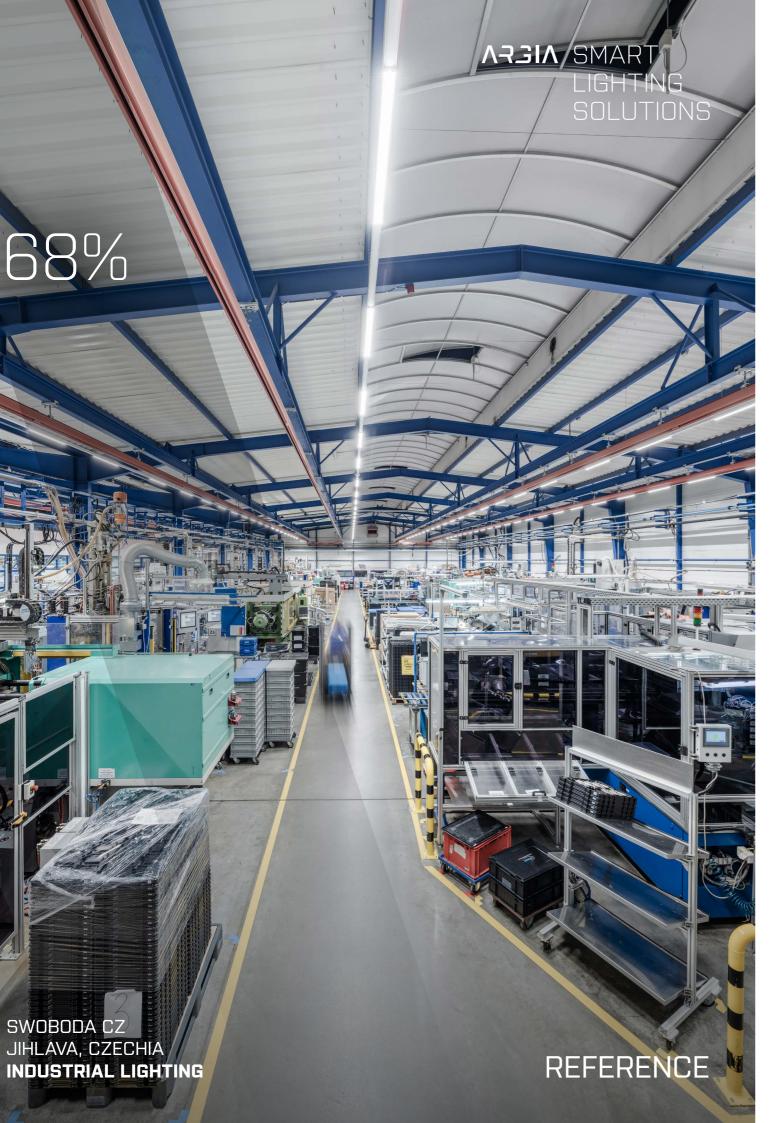

## SWOBODA CZ JIHLAVA, CZECHIA INDUSTRIAL LIGHTING

68% **ELECTRICITY SAVINGS:** 91,333 kWh

## reduced by 68% while the illumination level increased

For the company Swoboda CZ s.r.o., a European manufacturer of automotive plastic components, in full continuous operation and without interruption we have exchanged obsolete discharge luminaires for new, modern dimmable LED luminaires fitted with a ZUMTOBEL TECTON trucking